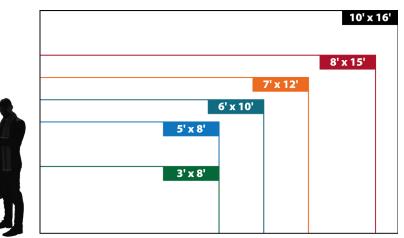

Engage visitors with new a high-resolution ReadyDisplay™ from Watchfire.

Call 952-456-2575 or visit ThinkDigitalSigns.com.

952-456-2575